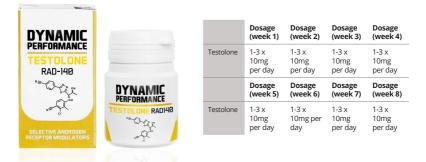

# DYNAMIC PERFORMANCE TESTOLONE

#### **Recommended Dosage**

When contemplating Testolone, research enthusiasts frequently adhere to cycles spanning 6 to 12 weeks, primarily aimed at fostering lean muscle gains and strength enhancement. Following this timeframe, it's advisable to incorporate a 4-6 week pause to facilitate your body's recovery. It's important to note that the recommended daily Testolone dosage generally falls within the range of 10 to 30 milligrams. It's strongly advised against exceeding this dosage range to maintain both safety and the desired outcomes in your research endeavors.