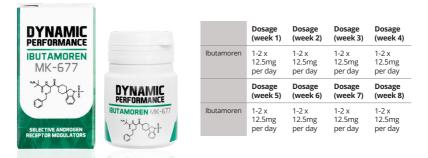

# DYNAMIC PERFORMANCE IBUTAMOREN

#### **Research Guidelines for Ibutamoren**

When delving into the research of Ibutamoren, enthusiasts often adhere to research cycles spanning 6 to 12 weeks, focusing on assessing its potential benefits for muscle growth and metabolic functions. Following this period, it is advisable to incorporate a 4-6 week hiatus to ensure the safety and efficacy of ongoing research. It's crucial to note the daily suggested dosage of 25mg.