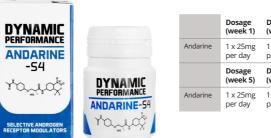

# DYNAMIC PERFORMANCE

|          | Dosage   | Dosage   | Dosage   | Dosage   |
|----------|----------|----------|----------|----------|
|          | (week 1) | (week 2) | (week 3) | (week 4) |
| Andarine | 1 x 25mg | 1 x 25mg | 1 x 25mg | 1 x 25mg |
|          | per day  | per day  | per day  | per day  |
|          |          |          |          |          |
|          | Dosage   | Dosage   | Dosage   | Dosage   |
|          | (week 5) | (week 6) | (week 7) | (week 8) |

#### **Recommended Dosage for Andarine**

When considering Andarine, research enthusiasts frequently adhere to research cycles that span 6 to 12 weeks, with a primary focus on promoting lean muscle gains and enhancing strength. After this timeframe, it's advisable to incorporate a 4-6 week hiatus to support your body's recovery. It's crucial to note the daily suggested dosage of 25mg.