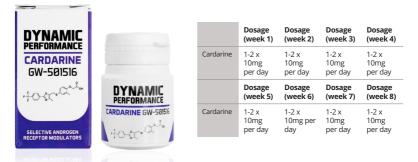

# DYNAMIC PERFORMANCE CARDARINE

#### **Recommended Dosage for Cardarine**

When considering Cardarine, research enthusiasts often adhere to research cycles that span 6 to 12 weeks, with a primary focus on assessing its potential benefits for metabolism and endurance. After this timeframe, it's advisable to incorporate a 4-6 week hiatus to ensure the safety and efficacy of your research. It's essential to emphasize that the suggested daily dosage for Cardarine generally falls within the range of 10 to 20 milligrams.